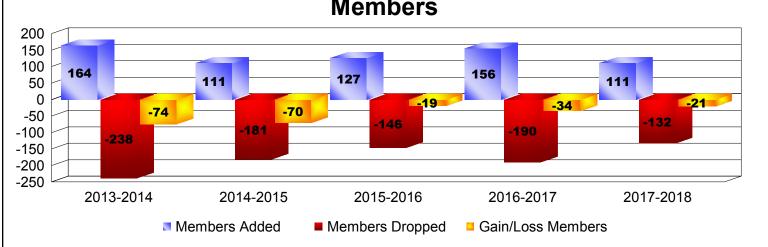

| Year                                                     | New<br>Clubs | Dropped<br>Clubs | Gain/<br>Loss<br>Clubs | New<br>Members | Charter<br>Members         | Reinst<br>Membe |                              | ansfer<br>embers | Total<br>Member<br>Added | Total<br>Members<br>Dropped | Gain/<br>Loss<br>Members |
|----------------------------------------------------------|--------------|------------------|------------------------|----------------|----------------------------|-----------------|------------------------------|------------------|--------------------------|-----------------------------|--------------------------|
| 2013-2014                                                | 1            | -4               | -3                     | 111            | 39                         | 7               |                              | 7                | 164                      | -238                        | -74                      |
| 2014-2015                                                | 0            | -1               | -1                     | 107            | 0                          | 2               |                              | 2                | 111                      | -181                        | -70                      |
| 2015-2016                                                | 0            | 0                | 0                      | 113            | 2                          | 7               |                              | 5                | 127                      | -146                        | -19                      |
| 2016-2017                                                | 1            | -2               | -1                     | 108            | 28                         | 10              |                              | 10               | 156                      | -190                        | -34                      |
| 2017-2018                                                | 1            | 0                | 1                      | 76             | 25                         | 5               |                              | 5                | 111                      | -132                        | -21                      |
| Average                                                  | 1            | -1               | -1                     | 103            | 19                         | 6               |                              | 6                | 134                      | -177                        | -44                      |
| $\begin{array}{c} 0 \\ -1 \\ -2 \\ -3 \\ -4 \end{array}$ |              |                  |                        |                |                            |                 |                              |                  |                          |                             |                          |
| 2013-2014                                                |              | )14              | 2014-2015 New Clubs    |                | 2015-2016<br>Dropped Clubs |                 | 2016-2017<br>Gain/Loss Clubs |                  | 2017-2018<br>Is          |                             |                          |
| Members                                                  |              |                  |                        |                |                            |                 |                              |                  |                          |                             |                          |